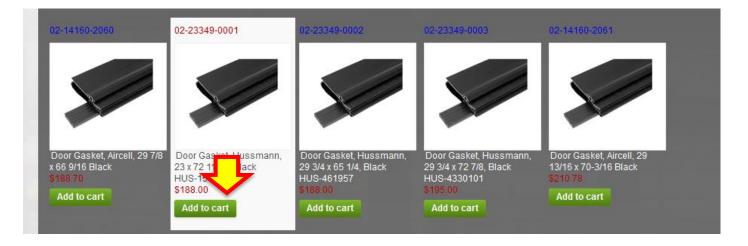

# How do I order and checkout?

1. Find the part you need and click "add to cart"

2. When finish browsing, click on shopping cart to checkout and follow the steps to complete the order or quote