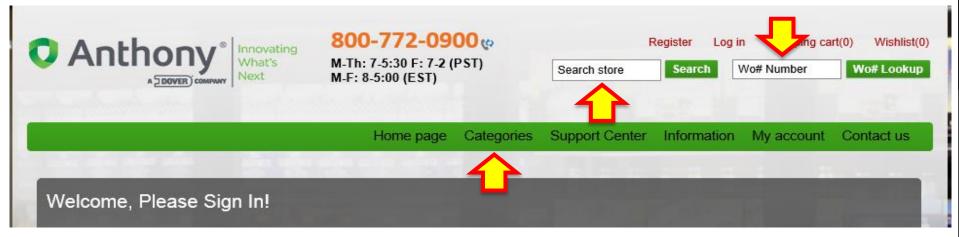

## What's the fastest way to find a part?

1. Get the Work Order (WO) from the label on the door or frame and enter in WO# Lookup

2. Other option is to search store or by categories

Anthor

**Anthonystore.com FAQ** 